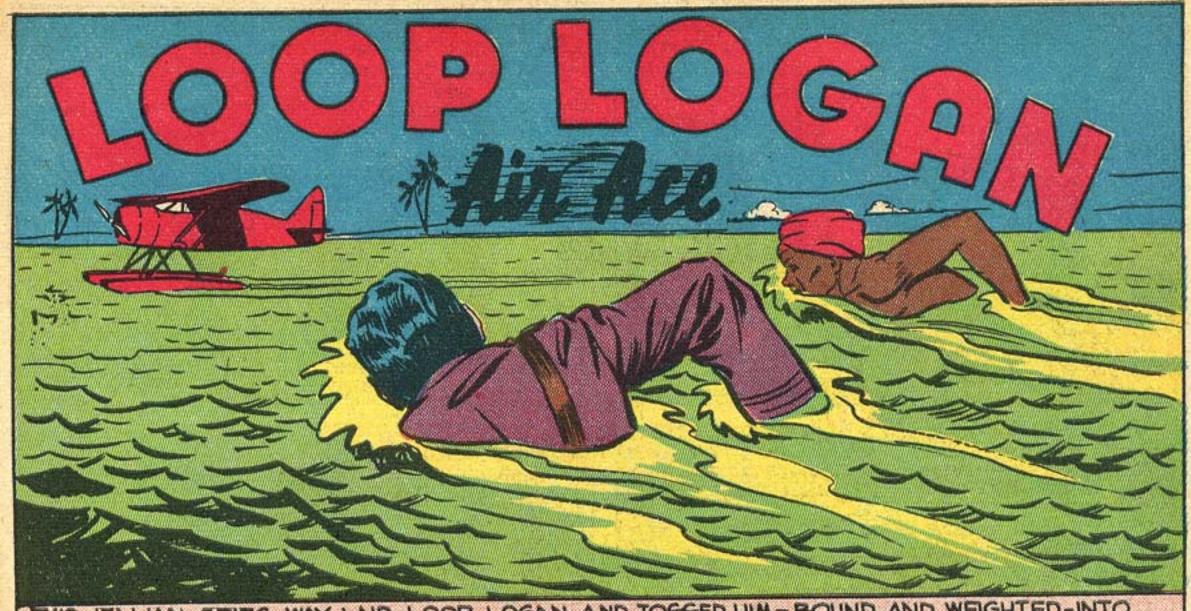

FEET!

LAND OF CALIFORNIA!

TWO ITALIAN SPIES WAY-LAID LOOP LOGAN AND TOGGED HIM - BOUND AND WEIGHTED-INTO THE WATERS OF THE NILE.. BUT LOGAN'S FAITHFUL SERVANT, CLATRA, DOVE TO LIE RESCUE.. NOW, JUST AS THE SPIES ARE ABOUT TO TAKE OFF IN THEIR SEAPLANE, LOOP AND CLATRA APPROACH THROUGH THE WATER!